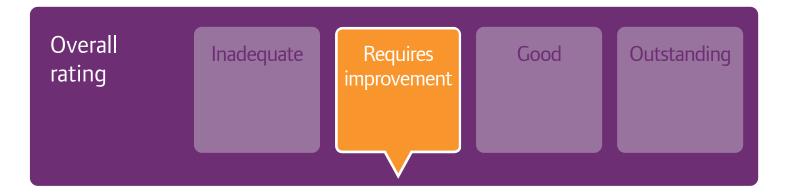

## Are services

| Safe?       | Requires improvement |
|-------------|----------------------|
| Effective?  | Requires improvement |
| Caring?     | Requires improvement |
| Responsive? | Requires improvement |
| Well-led?   | Requires improvement |