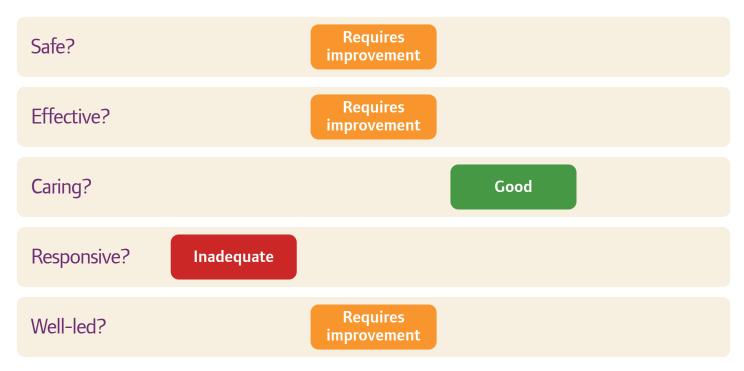

## Are services

The Care Quality Commission is the independent regulator of health and social care in England. You can read our inspection report at https://www.cqc.org.uk/location/1-1272383137

We would like to hear about your experience of the care you have received, whether good or bad. Call us on 03000 61 61 61, e-mail enquiries@cqc.org.uk, or go to www.cqc.org.uk/share-your-experience-finder